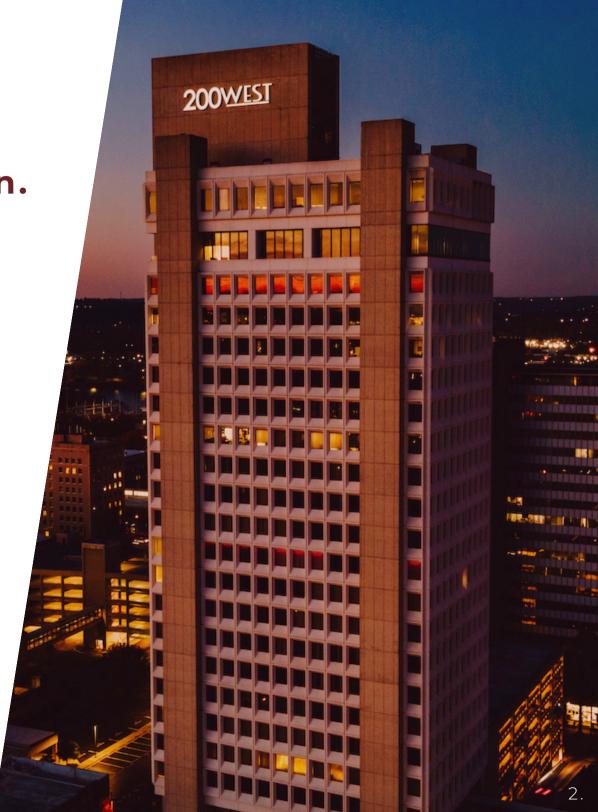

Landmark Status.
Irreplaceable Location.

200 West is a high-rise office tower situated in the heart of Little Rock's Central Business District, it stands as the third-tallest building in Arkansas and provides stunning views of downtown Little Rock and the Arkansas River. This prime location is within a vibrant neighborhood, with easy access to a multitude of amenities such as restaurants, hotels, the Convention Center, and entertainment districts, making it an ideal choice for businesses and visitors alike.