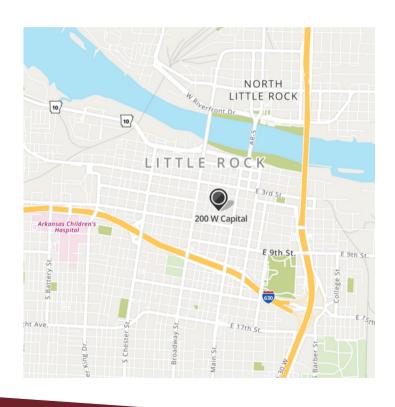

Landmark Status.
Irreplaceable Location.

200 West is a high-rise office tower situated in the heart of Little Rock's Central Business District, it stands as the third-tallest building in Arkansas and provides stunning views of downtown Little Rock and the Arkansas River. This prime location is within a vibrant neighborhood, with easy access to a multitude of amenities such as restaurants, hotels, the Convention Center, and entertainment districts, making it an ideal choice for businesses and visitors alike.

## LOCATION

### Your Ideal Business Location.

With a vibrant atmosphere, you'll enjoy convenient and efficient access to restaurants, diverse entertainment choices, banks, and government facilities. This prime location not only enhances the overall convenience of your daily activities but also positions your business strategically for success. With an array of amenities at your fingertips, 200 West offers an environment where productivity and accessibility converge for the benefit of your business.

### **Nearby Amenities:**

- River Market
- Top-Rated Restaurants
- Creative Corridor
- Museums
- Convention Center
- State Capitol
- Government Buildings
- National Airport