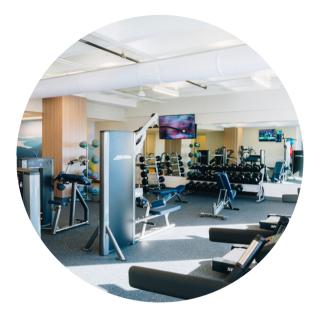

#### **FITNESS CENTER**

Accessible 24 hours a day for residents, the gym is equipped with storage lockers, showers, and changing rooms to accommodate a comfortable workout experience.