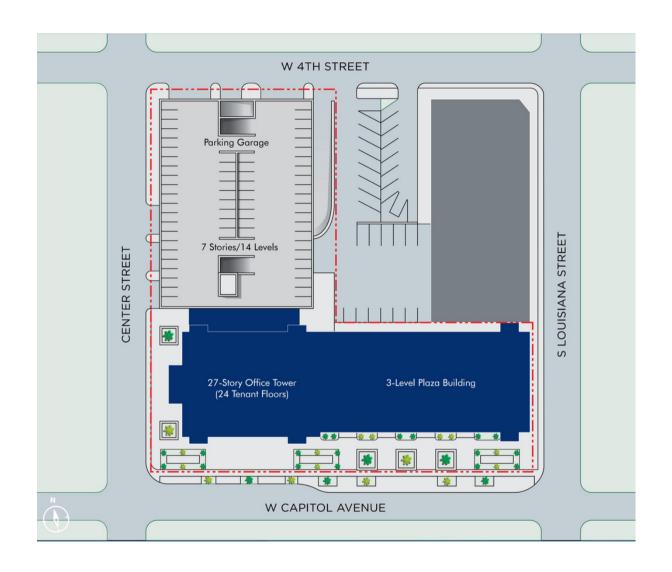

## **ARCHITECTURAL PLANS**

### Discover the Future at 200 West.

200 West is not just a building; it's a redefinition of what workspaces can be. It's an invitation to businesses that aspire to thrive in an environment that is dynamic and forward-thinking. This is more than just an office space; it's a place where businesses grow, ideas flourish, and success is not just achieved, but celebrated. Recognizing that each business has its own identity, the renovation plans include options for customization. You'll have the opportunity to infuse your brand into your space, making your office not just a place to work, but a true reflection of your company's culture and values.