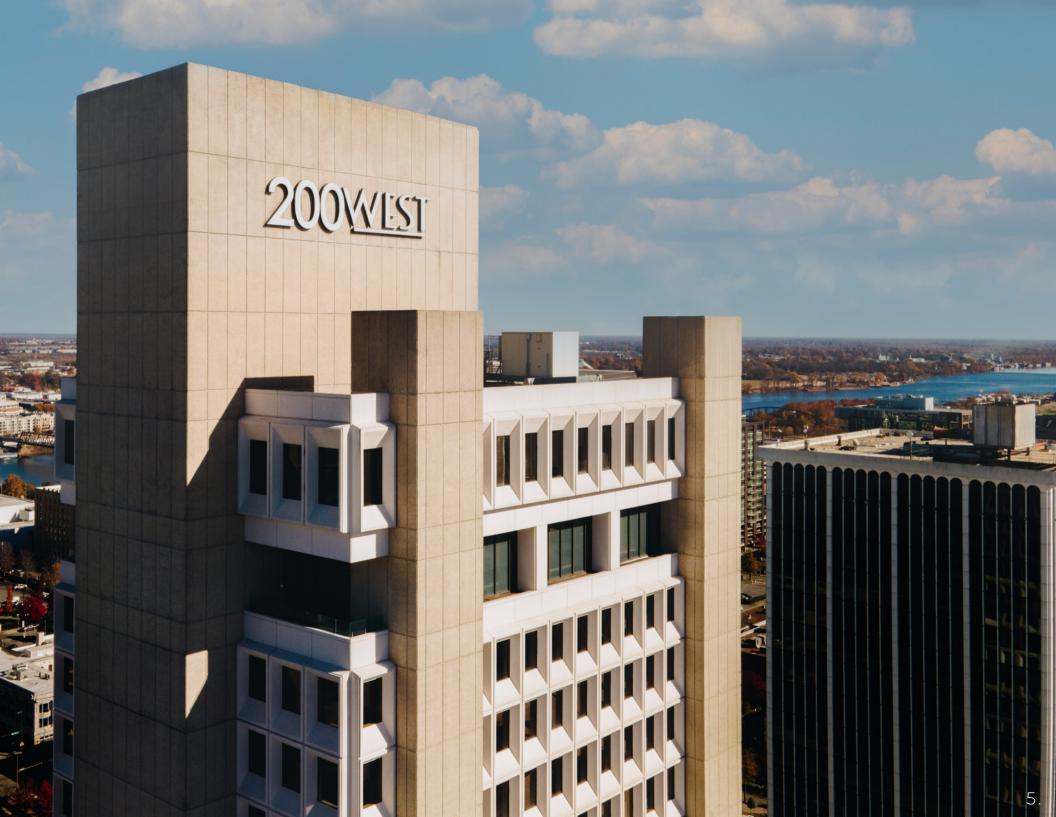

Landmark Status.
Irreplaceable Location.

200 West is a high-rise office tower situated in the heart of Little Rock's Central Business District, it stands as the third-tallest building in Arkansas and provides stunning views of downtown Little Rock and the Arkansas River. This prime location is within a vibrant neighborhood, with easy access to a multitude of amenities such as restaurants, hotels, the Convention Center, and entertainment districts, making it an ideal choice for businesses and visitors alike.