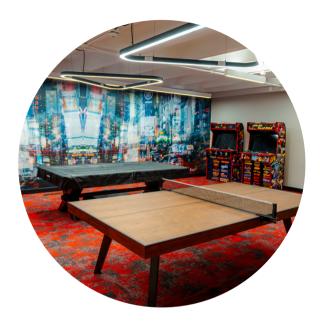

#### **GAME ROOM**

The game room, a lively hub of entertainment, boasts a variety of attractions including a ping pong table, a classic shuffleboard, and an engaging pinball machine.