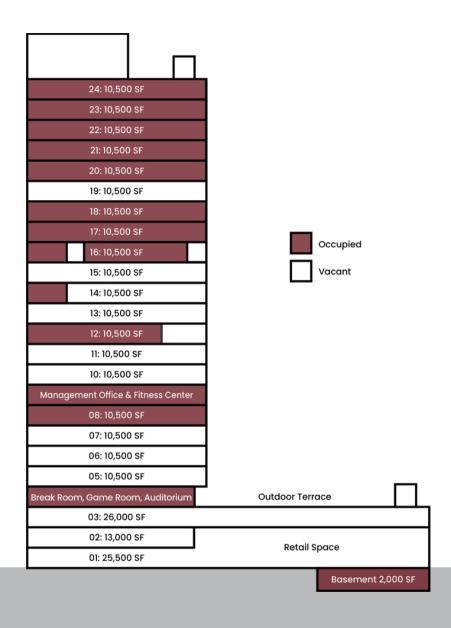

or
- Museums
- Convention Center
- State Capitol
- Government Buildings
- National Airport





## **ARCHITECTURAL PLANS**

### Discover the Future at 200 West.

200 West is not just a building; it's a redefinition of what workspaces can be. It's an invitation to businesses that aspire to thrive in an environment that is dynamic and forward-thinking. This is more than just an office space; it's a place where businesses grow, ideas flourish, and success is not just achieved, but celebrated. Recognizing that each business has its own identity, the renovation plans include options for customization. You'll have the opportunity to infuse your brand into your space, making your office not just a place to work, but a true reflection of your company's culture and values.



#### STACKING PLAN







#### FOR LEASING INFORMATION CONTACT

Kelli McDaniels
Building Director
501.404.9800
kelli@richcre.com

Steve Tracy
VP of Real Estate
501.758.2441

steve@richcre.com

200 West

200 West Capitol Ave Little Rock. Arkansas







FOR LEASING INFORMATION CONTACT

Kelli McDaniels
Building Director
501.404.9800
kelli@richcre.com

Steve Tracy
VP of Real Estate
501.758.2441
steve@richcre.com

200 West

200 West Capitol Ave Little Rock, Arkansas





FOR LEASING INFORMATION CONTACT

Kelli McDaniels Building Director 501.404.9800 kelli@richcre.com Steve Tracy
VP of Real Estate
501.758.2441
steve@richcre.com

200 West

200 West Capitol Ave Little Rock. Arkansas





FOR LEASING INFORMATION CONTACT

Kelli McDaniels Building Director 501.404.9800 kelli@richcre.com Steve Tracy
VP of Real Estate
501.