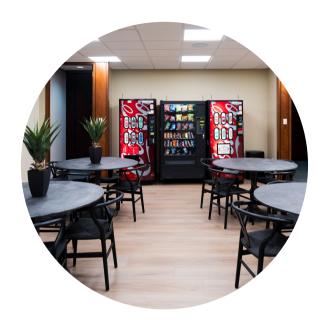

#### **BREAKROOM**

200 West offers a relaxing and well-equipped breakroom for employees to unwind and socialize, complete with comfortable seating, television, and modern amenities